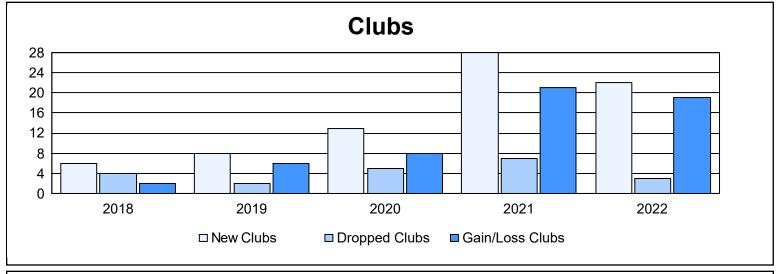

| Year      | New<br>Clubs | Dropped<br>Clubs | Gain/<br>Loss<br>Clubs | New<br>Members | Charter<br>Members | Reinstate<br>Members | Transfer<br>Members | Total<br>Member<br>Added | Total<br>Members<br>Dropped | Gain/<br>Loss<br>Members |
|-----------|--------------|------------------|------------------------|----------------|--------------------|----------------------|---------------------|--------------------------|-----------------------------|--------------------------|
| 2017-2018 | 6            | 4                | 2                      | 553            | 165                | 62                   | 2                   | 782                      | 902                         | -120                     |
| 2018-2019 | 8            | 2                | 6                      | 253            | 237                | 24                   | 5                   | 519                      | 540                         | -21                      |
| 2019-2020 | 13           | 5                | 8                      | 253            | 278                | 70                   | 3                   | 604                      | 569                         | 35                       |
| 2020-2021 | 28           | 7                | 21                     | 494            | 532                | 50                   | 15                  | 1,091                    | 844                         | 247                      |
| 2021-2022 | 22           | 3                | 19                     | 696            | 622                | 41                   | 1                   | 1,360                    | 737                         | 623                      |
| Average   | 15           | 4                | 11                     | 450            | 367                | 49                   | 5                   | 871                      | 718                         | 153                      |